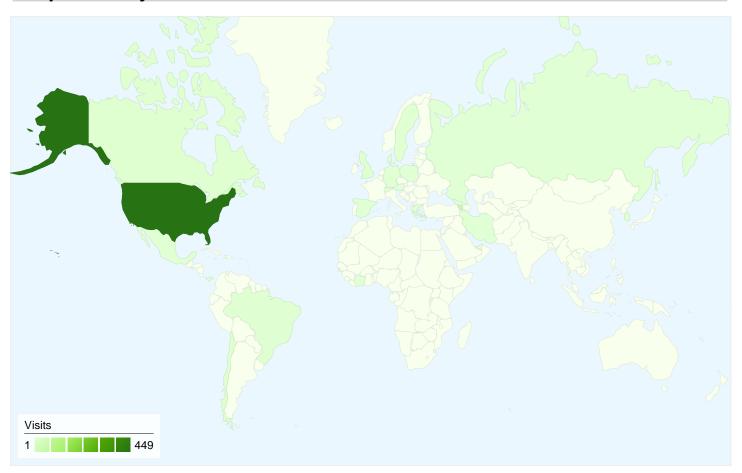

## 557 visits came from 23 countries/territories

## Site Usage

| Visits<br>557<br>% of Site Total:<br>100.00% | Pages/Visit<br>1.65<br>Site Avg:<br>1.65 (0.00%) | Avg. Time on Site<br>00:01:28<br>Site Avg:<br>00:01:28 (0.00%) |             | % New Visits<br>36.09%<br>Site Avg:<br>36.09% (0.00%) | <b>70.74</b><br>Site Avg | Bounce Rate<br>70.74%<br>Site Avg:<br>70.74% (0.00%) |  |
|----------------------------------------------|--------------------------------------------------|----------------------------------------------------------------|-------------|-------------------------------------------------------|--------------------------|------------------------------------------------------|--|
| Country/Territory                            |                                                  | Visits                                                         | Pages/Visit | Avg. Time on<br>Site                                  | % New Visits             | Bounce Rate                                          |  |
| United States                                |                                                  | 449                                                            | 1.70        | 00:01:32                                              | 34.08%                   | 69.93%                                               |  |
| Armenia                                      |                                                  | 54                                                             | 1.26        | 00:00:30                                              | 35.19%                   | 87.04%                                               |  |
| United Kingdom                               |                                                  | 7                                                              | 1.00        | 00:00:00                                              | 57.14%                   | 100.00%                                              |  |
| Canada                                       |                                                  | 5                                                              | 1.00        | 00:00:00                                              | 60.00%                   | 100.00%                                              |  |
| South Korea                                  |                                                  | 5                                                              | 1.60        | 00:00:35                                              | 0.00%                    | 60.00%                                               |  |
| Chile                                        |                                                  | 5                                                              | 1.60        | 00:01:09                                              | 20.00%                   | 60.00%                                               |  |
| (not set)                                    |                                                  | 4                                                              | 1.50        | 00:01:43                                              | 25.00%                   | 50.00%                                               |  |
| Brazil                                       |                                                  | 4                                                              | 1.50        | 00:00:23                                              | 75.00%                   | 50.00%                                               |  |
| Mexico                                       |                                                  | 3                                                              | 2.00        | 00:00:35                                              | 100.00%                  | 0.00%                                                |  |